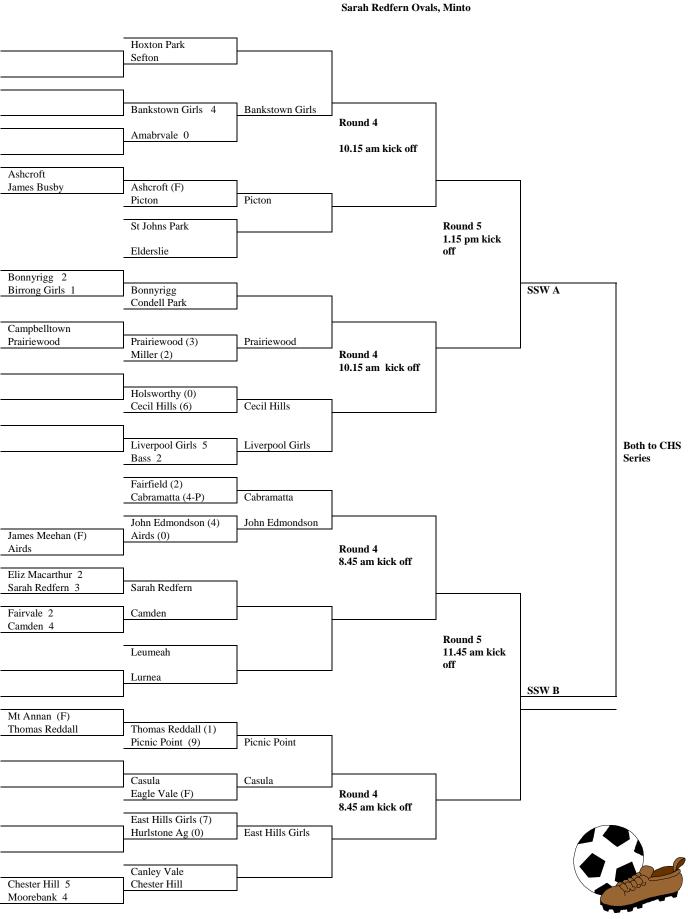

## SYDNEY SOUTH WEST GIRLS FOOTBALL KNOCKOUT 2010

**ROUNDS 4 & 5** 

28<sup>th</sup> May CENTRAL VENUE

**ROUND 3** 

30<sup>th</sup> April

26<sup>th</sup> March

**ROUND 1** 

12<sup>th</sup> March

PLEASE NOTE: 1. Winning team to email results to Liz Sculley: elizabeth.sculley@det.nsw.edu.au

- $2.\ Home\ School\ responsible\ for\ qualified\ referee\ and\ properly\ marked\ venue.$
- 3. Match rules found in CHS Handbook or www.sports.det.nsw.edu.au
- 4. Results and updated draw can be found at <a href="www.nswschoolsfootball.org.au">www.nswschoolsfootball.org.au</a>
- 5. Protests must be in writing to RSO within 48 hours.
- 6. Teams not ready by central venue day will forfeit their position.